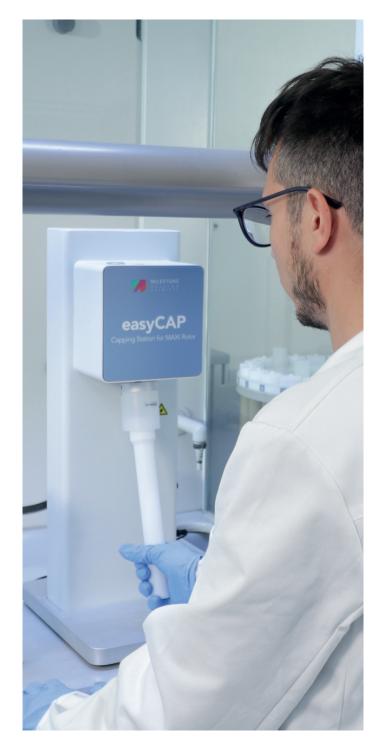

# **ERGONOMIC**

The operator time related to manual operation directly increases with the number of vessels. The easyCAP not only reduces the handling time, but it also makes the closure of MAXI-44 and MAXI-24 HP vessels more convenient for the operator's routine.