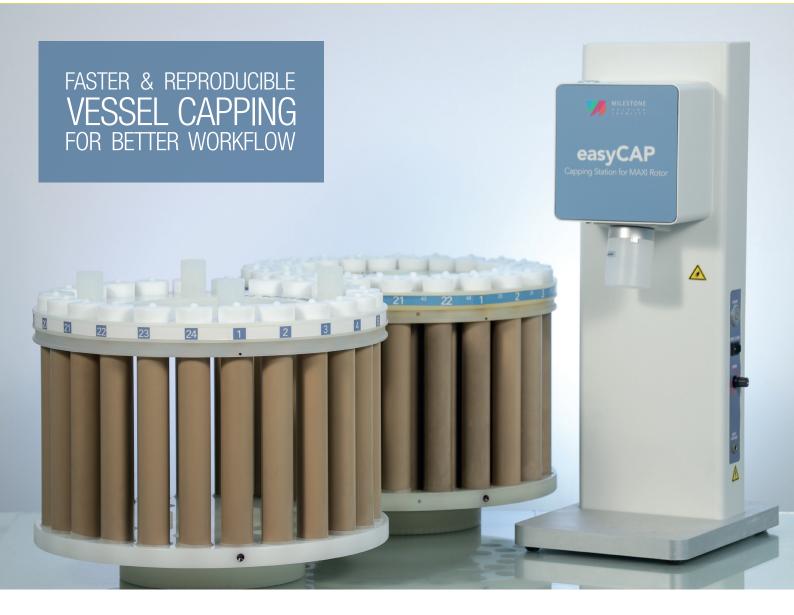

# **SIMPLIFYING VESSEL CAPPING**

Handling a large number of digestion vessels impacts lab workflow and operator time. By improving this step, your lab can achieve a fast and reliable digestion process with lower operator time. The easyCAP, suitable for MAXI-44 or MAXI-24 High Performance (HP) rotors, offers greater productivity and performance for high-volume laboratories.

### | HIGHER PRODUCTIVITY

The sample preparation throughput for elemental analysis is influenced by several factors: handling time, heating time and number of samples processed simultaneously. Milestone's easyCAP improves the handling of the digestion vessels, so that your lab is more efficient, and your operators have more time for other tasks.

### **GREATER RELIABILITY**

Digestion quality and reproducibility relies on using the digestion vessel at its best. The easyCAP ensures the proper closure of each vessel, regardless of the operator, and to achieve consistent and reliable digestions, run after run.

# **ERGONOMIC**

The operator time related to manual operation directly increases with the number of vessels. The easyCAP not only reduces the handling time, but it also makes the closure of MAXI-44 and MAXI-24 HP vessels more convenient for the operator's routine.

# **COMPACT & AFFORDABLE**

The easyCAP, with its minimum footprint and light weight, can be easily installed under any fume hood, and be ready for use in a few seconds. Investing in the easyCAP allows you to gain operator's time and enhance efficiency of your workflow.